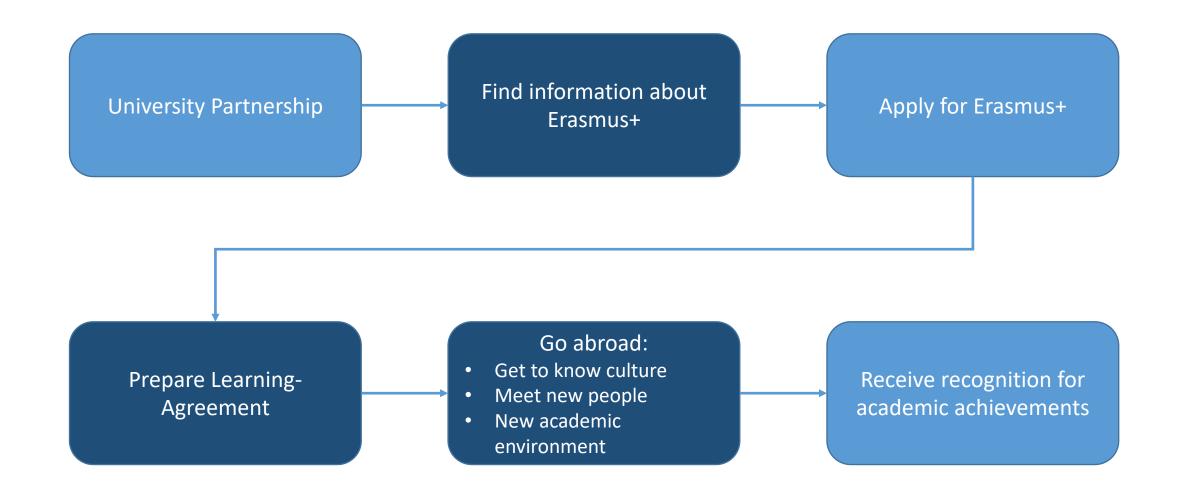

Erasmus Virtual Assistant (EVA) & Inter-institutional Agreement Manager (IIAM) Daiga Kuzmane Stefan Jahnke









# Digitalisation of Erasmus+

#### The Erasmus process (simplified)



### **Iteration 1**



### Iteration 2



### Newest developments

Inter-institutional Agreement Manager (IIAM)

Erasmus Virtual Assistant (EVA)

# Building bridges first



#### **Create Inter-Institutional Agreement** Date of creation Friday 31 August 2018 @ 2:33 pm (+02:00) edit Mode Partners Institution Organisation unit #1 Add organisation unit X Jekabpils Agrobusiness College Select organisation unit X Ŧ Olaines Mehanikas un tehnologijas ko Select organisation unit X Add organisation unit X w Add another partner **Cooperation conditions** Sending partner Sending partner Sending partner Jekabpils Agrobusiness College Institution Select sending partner Select sending partner **Receiving partner Receiving partner** Receiving partner Olaines Mehanikas un tehnologijas koledza ... Select receiving partner Sele