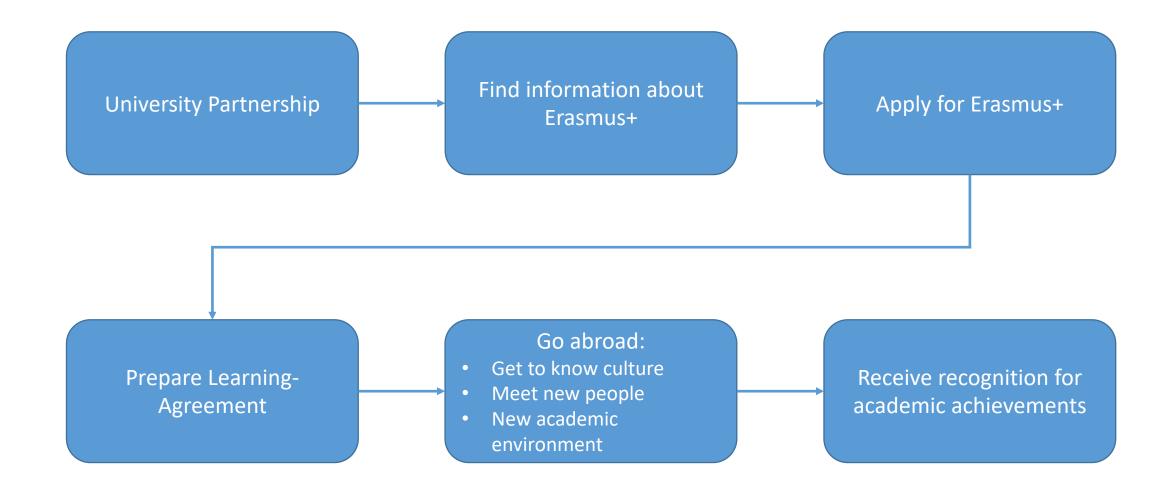

Erasmus Virtual Assistant (EVA) & Inter-institutional Agreement Manager (IIAM) Daiga Kuzmane Stefan Jahnke









# Digitalisation of Erasmus+

#### The Erasmus process (simplified)



### **Iteration 1**



### Iteration 2



### Newest developments

Inter-institutional Agreement Manager (IIAM)

Erasmus Virtual Assistant (EVA)

# Building bridges first



#### **Create Inter-Institutional Agreement** Date of creation Friday 31 August 2018 @ 2:33 pm (+02:00) edit Mode Partners Institution Organisation unit #1 Add organisation unit X Jekabpils Agrobusiness College Select organisation unit X Ŧ Olaines Mehanikas un tehnologijas ko Select organisation unit X Add organisation unit X w Add another partner **Cooperation conditions** Sending partner Sending partner Sending partner Jekabpils Agrobusiness College Institution Select sending partner Select sending partner **Receiving partner Receiving partner** Receiving partner Olaines Mehanikas un tehnologijas koledza ... Select