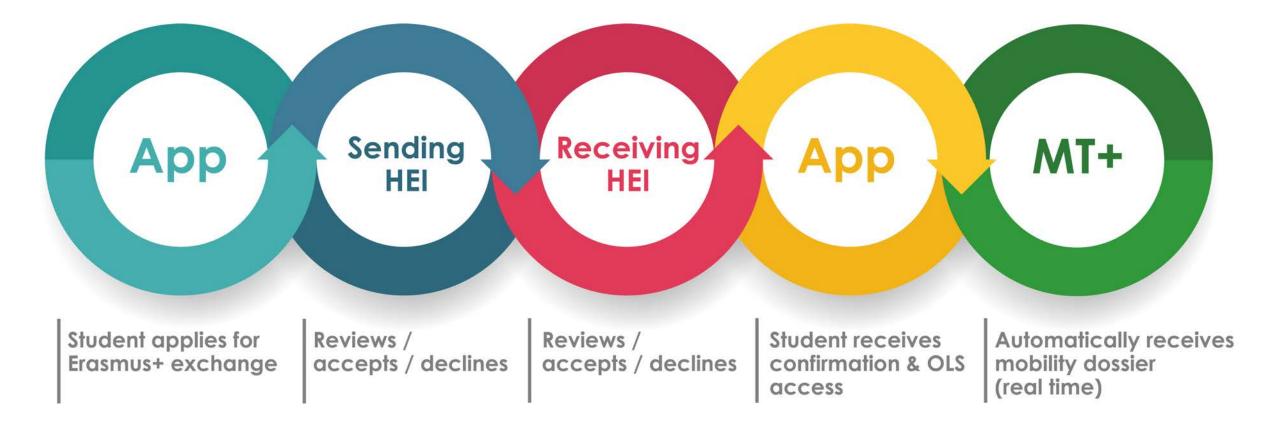

itution named "Ilisimatusarfik"

Accepted by home institution Your application has been accepted by Ilisimatusarfik



#### Application send to destination institution

Your application has been send to your destination named "Jekabpils Agrobusiness College"

Accepted by destination institution Jekabpils Agrobusiness College has accepted your application!



### **CONFIRMED DESTINATION**

Ilisimatusarfik Selected institution

First destination

Sociology and cultural studies (5 spots) Mobility opportunity

Bachelor or equivalent first cycle Study level

From 01 Sep 2018 until 30 Jun 2019 Mobility period

English A2 • Czech C1 Language recommendations

EVA - Pilot phase.pdf Curriculum vitae

http://uni-foundation.eu/erasmus-going-digital-barcelona *Portfolio* 

>

## Welcoming the student





### THANK YOU FOR YOUR ATTENTION



Co-funded by the Erasmus+ Programme of the European Union