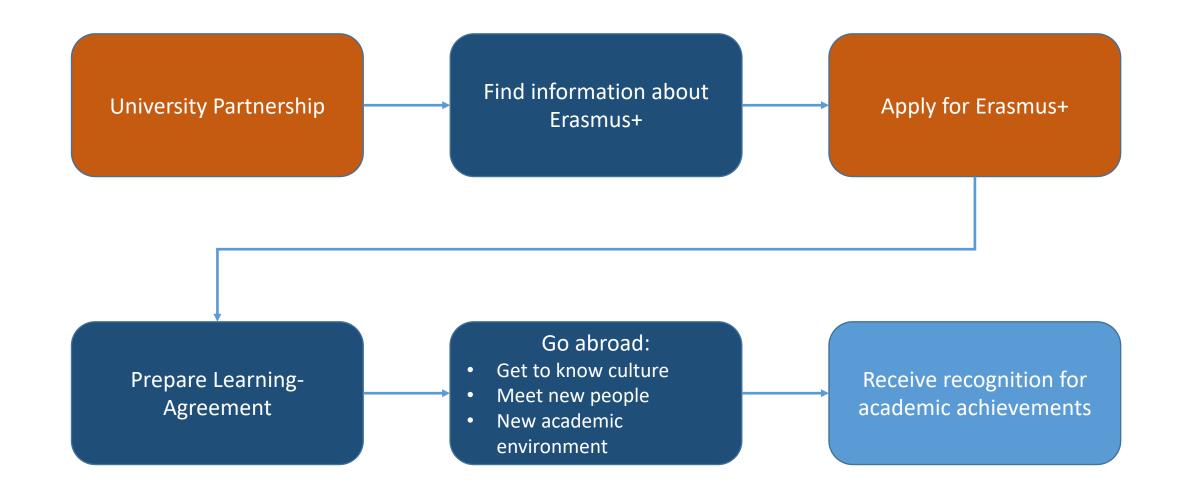

Erasmus Virtual Assistant (EVA) & Inter-institutional Agreement Manager (IIAM) Daiga Kuzmane Stefan Jahnke









# Digitalisation of Erasmus+

#### The Erasmus process (simplified)



### **Iteration 1**



### Iteration 2



### Newest developments

Inter-institutional Agreement Manager (IIAM)

Erasmus Virtual Assistant (EVA)

# Building bridges first



#### **Create Inter-Institutional Agreement** Date of creation Friday 31 August 2018 @ 2:33 pm (+02:00) edit Mode Partners Institution Organisation unit #1 Add organisation unit X Jekabpils Agrobusiness College Select organisation unit X Ŧ Olaines Mehanikas un tehnologijas ko Select organisation unit X Add organisation unit X w Add another partner **Cooperation conditions** Sending partner Sending partner Sending partner Jekabpils Agrobusiness College Institution Select sending partner Select sending partner **Receiving partner Receiving partner** Receiving partner Olaines Mehanikas un tehnologijas koledza ... Select receiving partner Select receiving partne