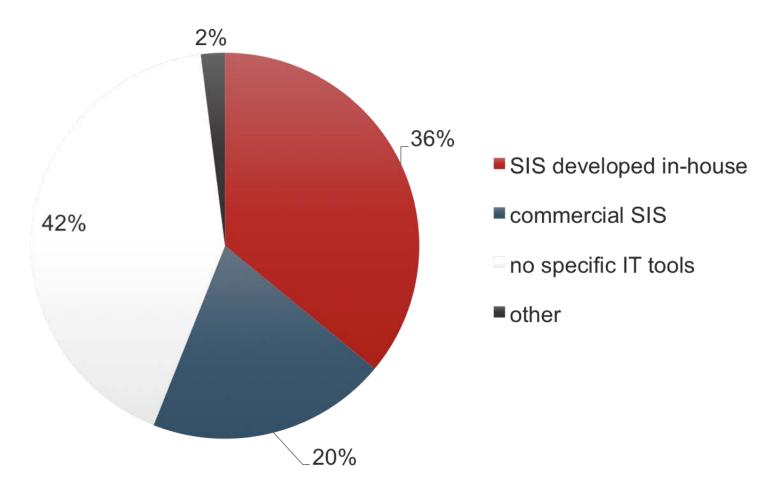

Mapping of IT infrastructure among ECHE holders

- Contact your software provider, make sure plans and resources are set aside to connect with EWP
- Understand the timeline of the roll-out
- Inform your partner HEI about this digital transfer and the impact on existing workflows